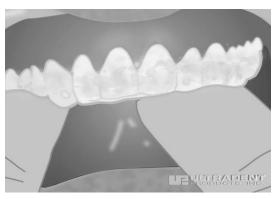

## CIRCLE ONE: OPALESCENCE PF 10% 15% 35%

- 1. Dispense one dot of gel, about the size of the dots shown, approximately halfway up the facial side of the tray in each tooth mold around front teeth.
- 2. Insert the tray in your mouth and lightly tap it to adapt the sides to your teeth. Wear time depends on which concentration you purchase: Opalescence PF 10%: 8-10 hours, or overnight Opalescence PF 15%: 4-6 hours Opalescence PF 35%: 30 minutes
  If you experience any significant sensitivity, stop your treatment and call our office.
- 3. Remove tray and use a finger or soft toothbrush to clean any excess gel off your teeth. Rinse your mouth twice being sure not to swallow rinsed gel.