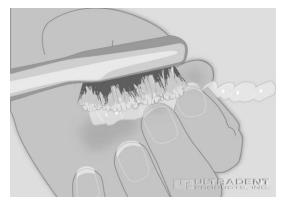

4. Clean tray with soft brush and cool tap water. Store tray in the case that came with your kit.