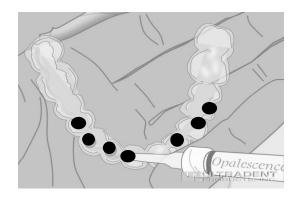

## CIRCLE ONE: OPALESCENCE PF 10% 15% 35%

- 1. Dispense one dot of gel, about the size of the dots shown, approximately halfway up the facial side of the tray in each tooth mold around front teeth.
- 2. Insert the tray in your mouth and lightly tap it to adapt the sides to your teeth. Wear time depends on which concentration you purchase: Opalescence PF 10%: 8-10 hours, or overnight Opalescence PF 15%: 4-6 hours Opalescence PF 35%: 30 minutes
  If you experience any significant sensitivity, stop your treatment and call our office.
- 3. Remove tray and use a finger or soft toothbrush to clean any excess gel off your teeth. Rinse your mouth twice being sure not to swallow rinsed gel.